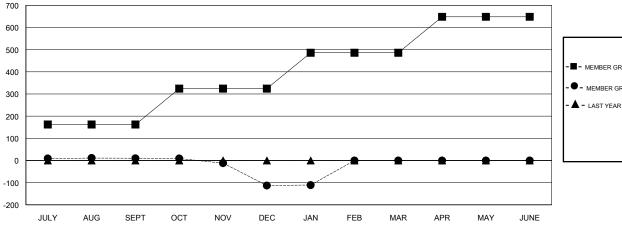

### GOALS AND ACTUAL MEMBERS CUMULATIVE

| - <b>■</b> - MEMBER ( | GROWTH NET GOAL      |  |
|-----------------------|----------------------|--|
| - ● - MEMBER          | GROWTH ACTUAL        |  |
| - A - LAST YE/        | AR MEMBERSHIP ACTUAL |  |
|                       |                      |  |
|                       |                      |  |
|                       |                      |  |